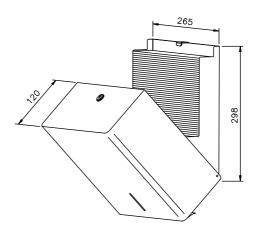

Dimensions 265 x 298 x 120 mm; for approximately 500 paper towels; includes mounting components.

Article No. PP 113