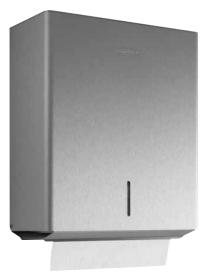

## Paper towel dispenser in stainless steel

- Full metal housing in robust, easy-to-clean stainless steel AISI 304, satin finished, rounded vertical corners.
- Holds approx. 500 paper towels.
- Inspection slot to indicate refill level.
- Housing door swings down for refilling.
- Dispenser lockable with cylinder lock fitted on the top.
- Easy to clean due to optimum accessibility.
- Simple mounting: line up with tiles and fasten with 4 screws.

## Suggested text for specifications:

Paper towel dispenser in stainless steel AISI 304, for surface mounting, satin finished, lockable with cylinder lock. Full metal housing with rounded vertical corners.